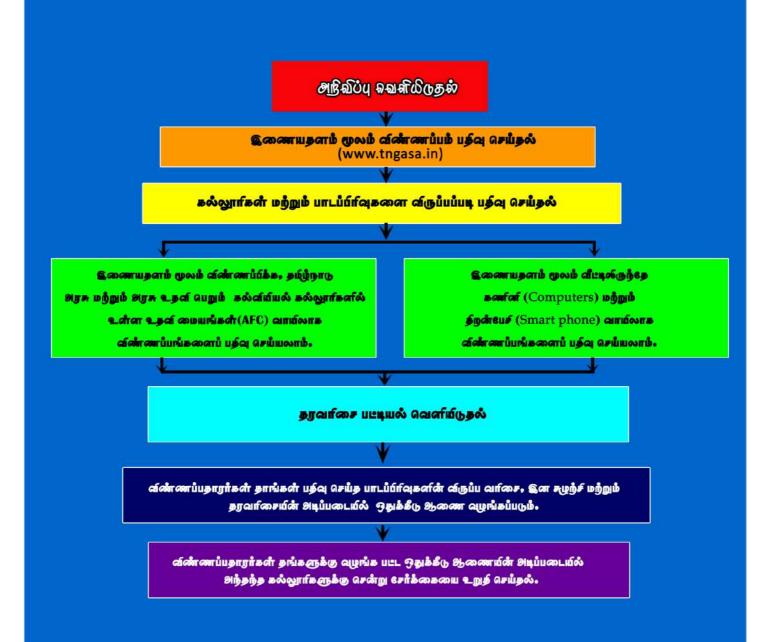

| 6               |
| 2       | Coimbatore           | 2               |
| 3       | Namakkal             | 1               |
| 4       | Salem                | 1               |
| 5       | Dindigul             | 1               |
| 6       | Madurai              | 2               |
| 7       | Thanjavur            | 1               |
| 8       | Thoothukudi          | 2               |
| 9       | Tirunelveli          | 2               |
| 10      | Kanyakumari          | 1               |
| 11      | Pudukkottai          | 1               |
| 12      | Vellore              | 1               |
|         | Total                | 21              |

#### தமிழ்நாடு அரசு மற்றும் அரசு உதவி வெறும் கல்வியியல் கல்லூரிகள் இளங்கலை கல்வியியல் பட்டப்படிப்பு சேர்க்கை – 2023

**BILLQIODAST**