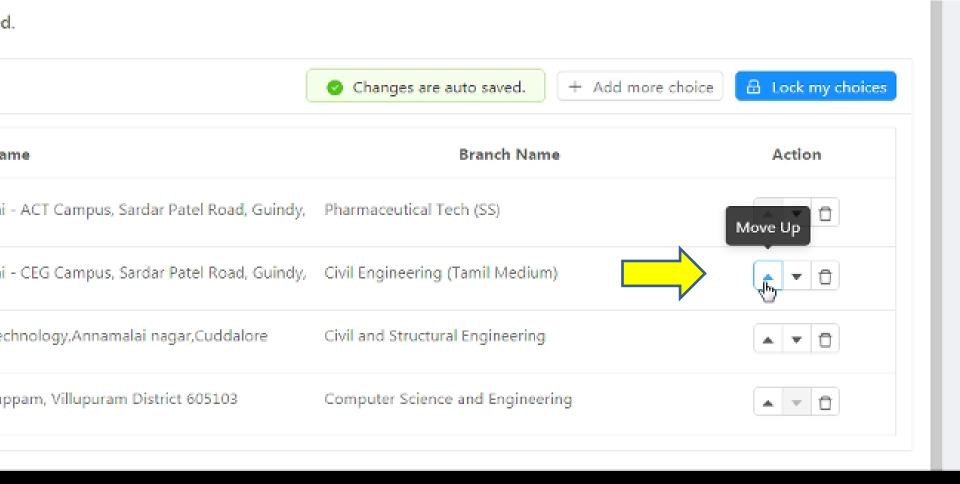

#### **2. Locking of Your Choice List**

Choice List must be Locked before 5.00 PM of the second day, otherwise, the system will automatically lock your choice list