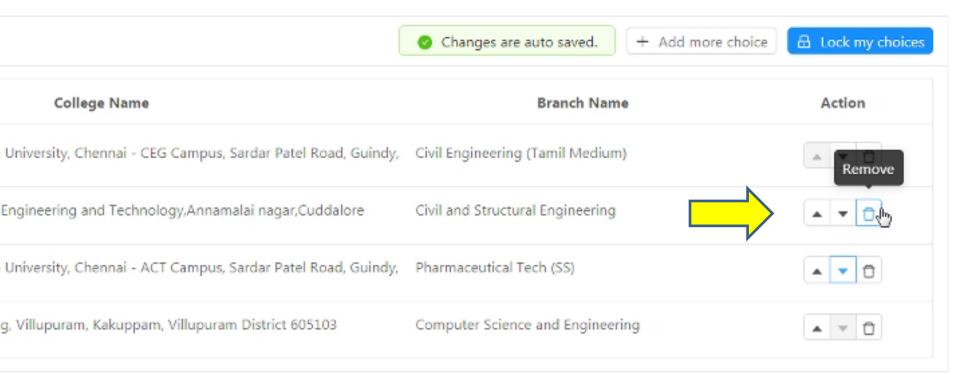

#### **2. Locking of Your Choice List**

Choice List must be Locked before 5.00 PM of the second day, otherwise, the system will automatically lock your choice list

#### **Choice Filling Page - Instructions**

- Select courses from the list of colleges
- Candidates can select as many choices as they need (No limit)
- All selection and changes are auto saved.
- Courses with zero availability in OC and Candidate's community can't be selected.
- Use filters to narrow down your search.