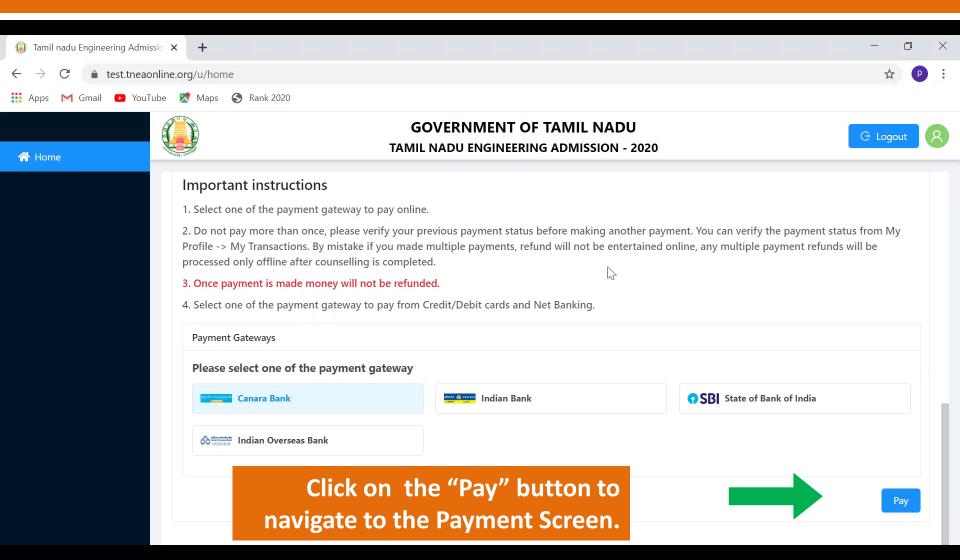

|        |
| Scroll Down to navigate to the                                                                                                                                                                                                                                                                                                                                                                    |        |

#### To Pay Initial Deposit Select a payment gateway and click on pay



# After successful completion of the payment, you will see the transaction details



#### **Step 2 : Online Choice Filling / Adding Choices**

- After successful completion of payment, those applicants in the correct round can add choices to their list to be considered for allotment.
- The choice entry is the process in which the eligible applicants submit their choices of college and branch in <u>strict preferential order</u>.
- Two days are provided to enter choices from the commencement of round (24 hours for first day & up to 5.00 P.M. on the second day)

#### **Step 2 : Online Choice Filling / Adding Choices**

- Before doing the choice filling process, candidates have to refer the TNEA Information About Colleges – 2020 (released in the TNEA portal) for Accredited / Non-Accredited