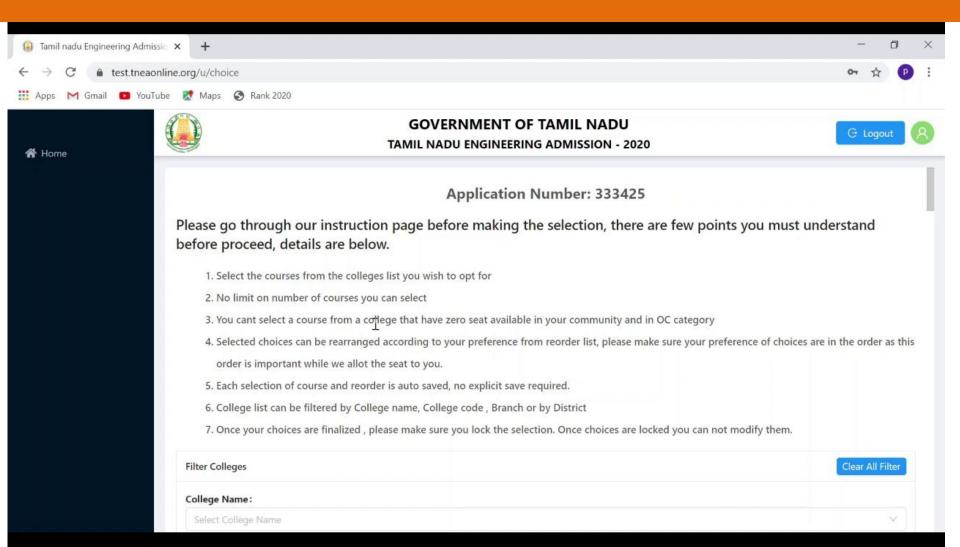

#### **Choice Filling Page - Instructions**

- Select courses from the list of colleges
- Candidates can select as many choices as they need (No limit)
- All selection and changes are auto saved.
- Courses with zero availability in OC and Candidate's community can't be selected.
- Use filters to narrow down your search.

#### **Choice Filling Page - Instructions**

The Candidates can use the following filters to fill their choices