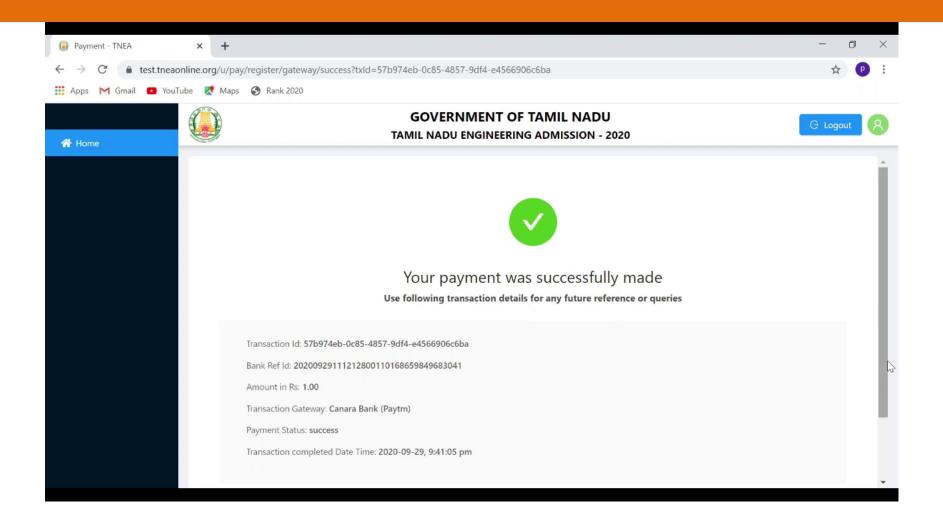

# After successful completion of the payment, you will see the transaction details