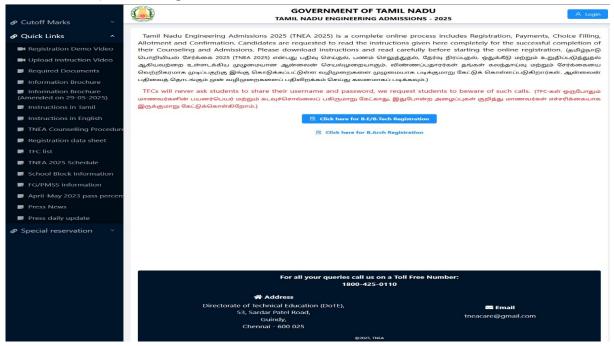

## **Filling of Application**

You can visit TNEA website by entering <u>www.tneaonline.org</u>. and click on "Click here for B.E/ B.Tech Registration".